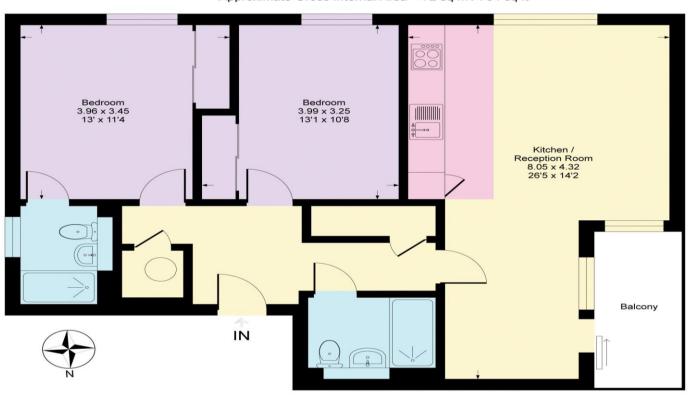

EPC RATING: TBC COUNCIL TAX BAND: TBC

TENURE: Leasehold LEASE TERM: New 250 year lease

Sidcup High Street, DA14
Approximate Gross Internal Area = 72 sq m / 784 sq ft